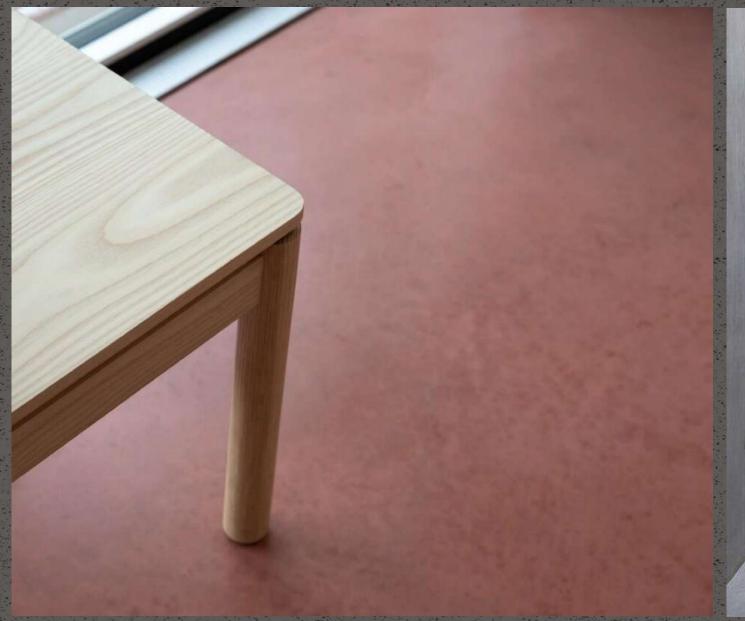

Colours: 75+ colors & 10+ Finishes.

Patterns / Effects: Travertine, Pitted, Poked, Cloudy, Colourwash, Stucco, Bandz, Raw look

**Microcement :** About: Microcement / Microtopping – It's a versatile Luxuries Concrete, designed to personalise all types of surfaces that conveys distinction and sophistication with classic, rustic or antique finishes to existing surfaces. The strong, polymer bonding power in microcement mixes allows the finish to be applied executed on floors, walls, ceilings, bathrooms, facades, furniture.

Colours: 75+ colors & 10+ Finishes.

Patterns / Effects: Vertical & horizontal Groove, Grooves colour can be customized.

Instacoat | Microcement Flooring