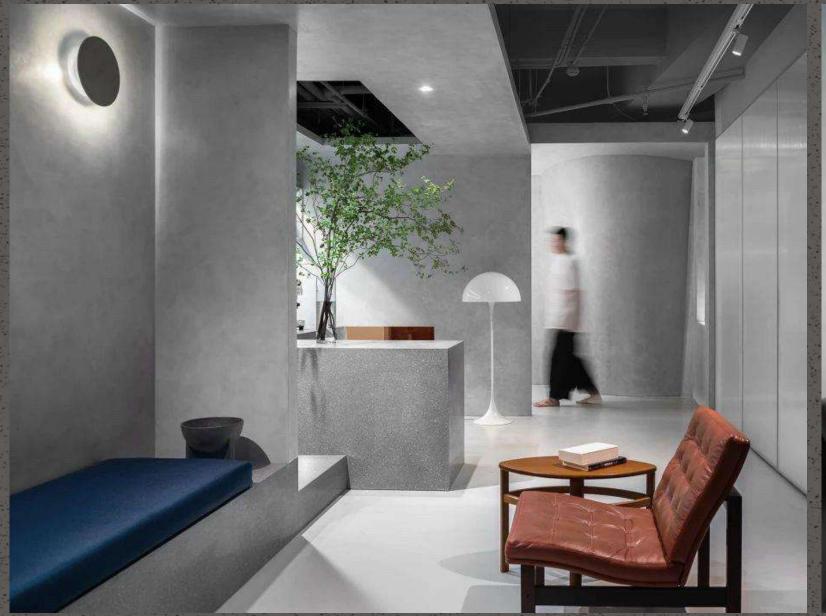

## instacoat

**About:** LimeKrete – This decorative Plaster also known as Venetian plaster, in use since Roman Times which is Modern Successors for an Age-Old Look. 80 shades & 15 finishes makes this master handcrafted product more special which is recommended to use on interior walls & ceilings to give a finish that looks like polished marble, travertine, or limestone.

Colours: 75+ colors & 10+ Finishes.

Patterns / Effects: Travertine, Pitted, Poked, Cloudy, Colourwash, Stucco, Bandz, Raw look

**Microcement :** About: Microcement / Microtopping – It's a versatile Luxuries Concrete, designed to personalise all types of surfaces that conveys distinction and sophistication with classic, rustic or antique finishes to existing surfaces. The strong, polymer bonding power in microcement mixes allows the finish to be applied executed on floors, walls, ceilings, bathrooms, facades, furniture.

Colours: 75+ colors & 10+ Finishes.

Patterns / Effects: Vertical & horizontal Groove, Grooves colour can be customized.

Instacoat | Microcement Flooring