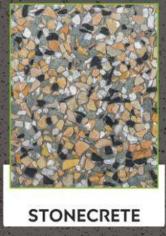

Colours: 75+ colors & 10+ Finishes.

Patterns / Effects: Travertine, Pitted, Poked, Cloudy, Colourwash, Stucco, Bandz, Raw look

**Microcement :** About: Microcement / Microtopping – It's a versatile Luxuries Concrete, designed to personalise all types of surfaces that conveys distinction and sophistication with classic, rustic or antique finishes to existing surfaces. The strong, polymer bonding power in microcement mixes allows the finish to be applied executed on floors, walls, ceilings, bathrooms, facades, furniture.