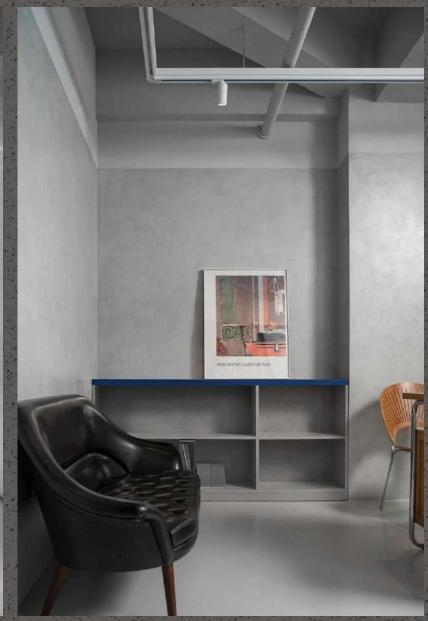

## instacoat

**About:** LimeKrete – This decorative Plaster also known as Venetian plaster, in use since Roman Times which is Modern Successors for an Age-Old Look. 80 shades & 15 finishes makes this master handcrafted product more special which is recommended to use on interior walls & ceilings to give a finish that looks like polished marble, travertine, or limestone.

Colours: 75+ colors & 10+ Finishes.

Patterns / Effects: Travertine, Pitted, Poked, Cloudy, Colourwash, Stucco, Bandz, Raw look

**Microcement :** About: Microcement / Microtopping – It's a versatile Luxuries Concrete, designed to personalise all types of surfaces that conveys distinction and sophistication with classic, rustic or antique finishes to existing surfaces. The strong, polymer bonding power in microcement mixes allows the finish to be applied executed on floors, walls, ceilings, bathrooms, facades, furniture.

Colours: 75+ colors & 10+ Finishes.

Patterns / Effects: Vertical & horizontal Groove, Grooves colour can be customized.

Instacoat | Microcement Flooring