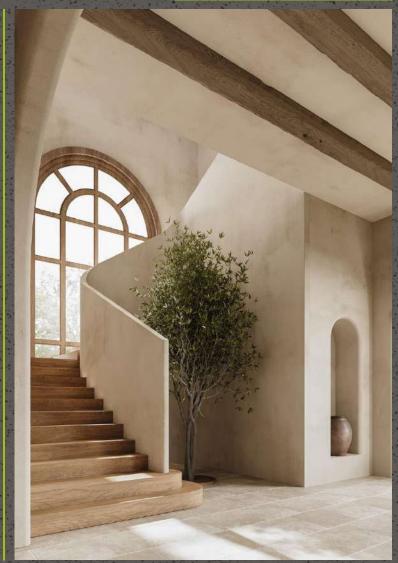

## instacoat

**About:** LimeKrete – This decorative Plaster also known as Venetian plaster, in use since Roman Times which is Modern Successors for an Age-Old Look. 80 shades & 15 finishes makes this master handcrafted product more special which is recommended to use on interior walls & ceilings to give a finish that looks like polished marble, travertine, or limestone.

Composition- Hydrated lime, crushed marble aggregates & Powder, minerals & polymers.

**Application :** Ideal for interior surfaces, facades of commercial, residential, corporates buildings, educational Institutes, Hotels & Resorts etc.