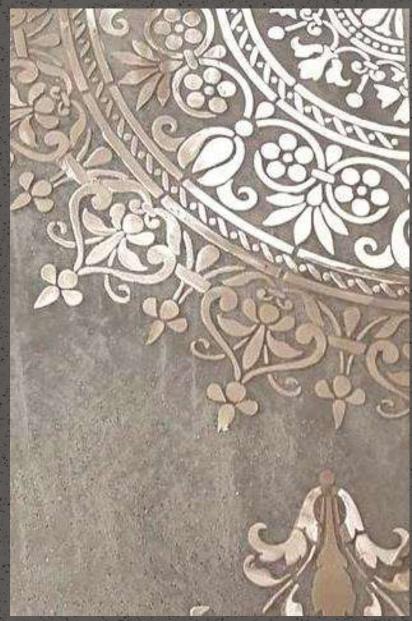

## instacoat

**About:** LimeKrete – This decorative Plaster also known as Venetian plaster, in use since Roman Times which is Modern Successors for an Age-Old Look. 80 shades & 15 finishes makes this master handcrafted product more special which is recommended to use on interior walls & ceilings to give a finish that looks like polished marble, travertine, or limestone.

Colours: 75+ colors & 10+ Finishes.

Patterns / Effects: Travertine, Pitted, Poked, Cloudy, Colourwash, Stucco, Bandz, Raw look

**Microcement :** About: Microcement / Microtopping – It's a versatile Luxuries Concrete, designed to personalise all types of surfaces that conveys distinction and sophistication with classic, rustic or antique finishes to existing surfaces. The strong, polymer bonding power in microcement mixes allows the finish to be applied executed on floors, walls, ceilings, bathrooms, facades, furniture.