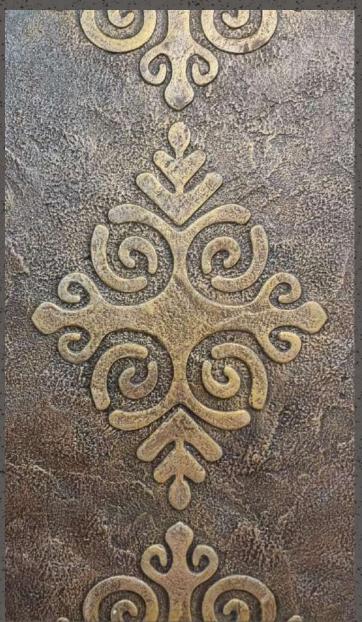

## instacoat

**About:** LimeKrete – This decorative Plaster also known as Venetian plaster, in use since Roman Times which is Modern Successors for an Age-Old Look. 80 shades & 15 finishes makes this master handcrafted product more special which is recommended to use on interior walls & ceilings to give a finish that looks like polished marble, travertine, or limestone.

Colours: 75+ colors & 10+ Finishes.

Patterns / Effects: Travertine, Pitted, Poked, Cloudy, Colourwash, Stucco, Bandz, Raw look

**Microcement :** About: Microcement / Microtopping – It's a versatile Luxuries Concrete, designed to personalise all types of surfaces that conveys distinction and sophistication with classic, rustic or antique finishes to existing surfaces. The strong, polymer bonding power in microcement mixes allows the finish to be applied executed on floors, walls, ceilings, bathrooms, facades, furniture.