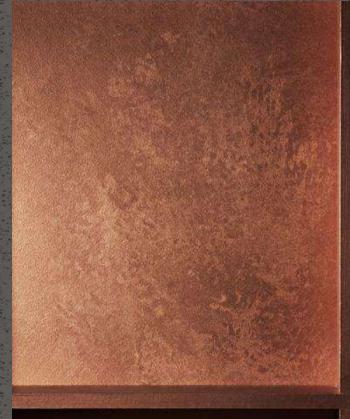

Colours: 75+ colors & 10+ Finishes.

Patterns / Effects: Travertine, Pitted, Poked, Cloudy, Colourwash, Stucco, Bandz, Raw look

**Microcement :** About: Microcement / Microtopping – It's a versatile Luxuries Concrete, designed to personalise all types of surfaces that conveys distinction and sophistication with classic, rustic or antique finishes to existing surfaces. The strong, polymer bonding power in microcement mixes allows the finish to be applied executed on floors, walls, ceilings, bathrooms, facades, furniture.

Colours: 75+ colors & 10+ Finishes.

Patterns / Effects: Vertical & horizontal Groove, Grooves colour can be customized.

Instacoat | Microcement Flooring