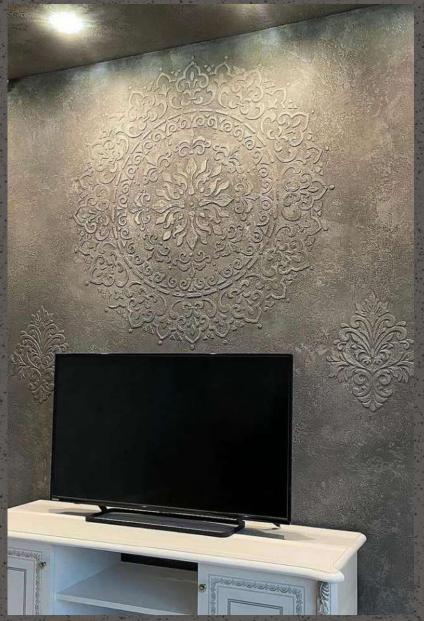

## instacoat

**About:** LimeKrete – This decorative Plaster also known as Venetian plaster, in use since Roman Times which is Modern Successors for an Age-Old Look. 80 shades & 15 finishes makes this master handcrafted product more special which is recommended to use on interior walls & ceilings to give a finish that looks like polished marble, travertine, or limestone.

Colours: 75+ colors & 10+ Finishes.

Patterns / Effects: Travertine, Pitted, Poked, Cloudy, Colourwash, Stucco, Bandz, Raw look

**Microcement :** About: Microcement / Microtopping – It's a versatile Luxuries Concrete, designed to personalise all types of surfaces that conveys distinction and sophistication with classic, rustic or antique finishes to existing surfaces. The strong, polymer bonding power in microcement mixes allows the finish to be applied executed on floors, walls, ceilings, bathrooms, facades, furniture.