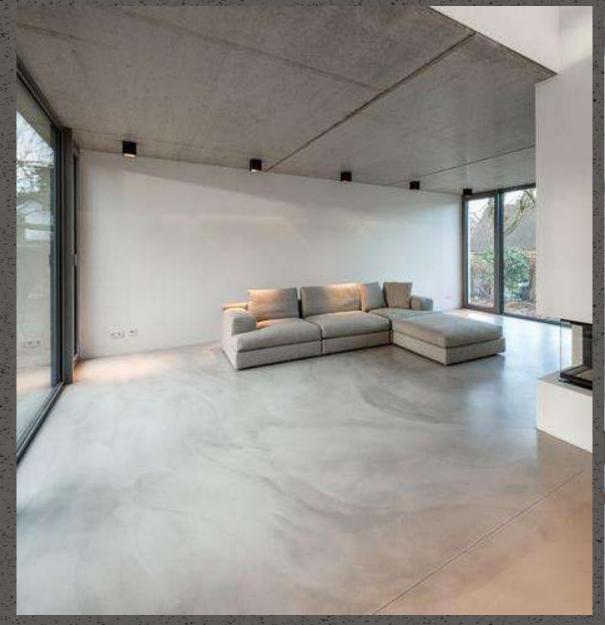

Colours: 75+ colors & 10+ Finishes.

Patterns / Effects: Vertical & horizontal Groove, Grooves colour can be customized.

Instacoat | Microcement Flooring