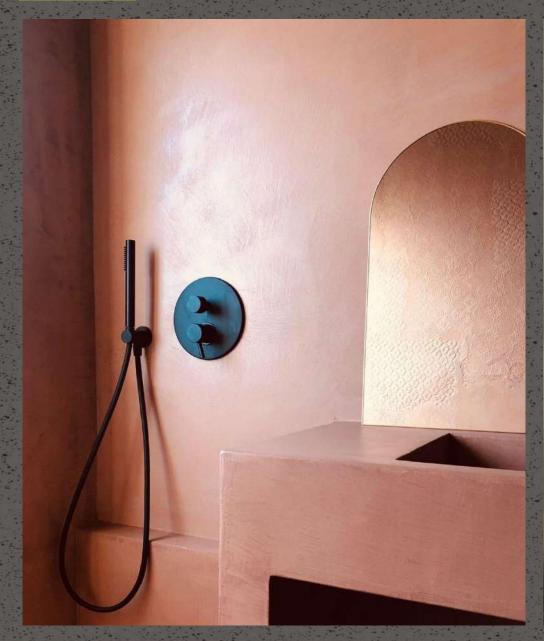

## instacoat

**About:** LimeKrete – This decorative Plaster also known as Venetian plaster, in use since Roman Times which is Modern Successors for an Age-Old Look. 80 shades & 15 finishes makes this master handcrafted product more special which is recommended to use on interior walls & ceilings to give a finish that looks like polished marble, travertine, or limestone.

Colours: 75+ colors & 10+ Finishes.

Patterns / Effects: Travertine, Pitted, Poked, Cloudy, Colourwash, Stucco, Bandz, Raw look

**Microcement :** About: Microcement / Microtopping – It's a versatile Luxuries Concrete, designed to personalise all types of surfaces that conveys distinction and sophistication with classic, rustic or antique finishes to existing surfaces. The strong, polymer bonding power in microcement mixes allows the finish to be applied executed on floors, walls, ceilings, bathrooms, facades, furniture.