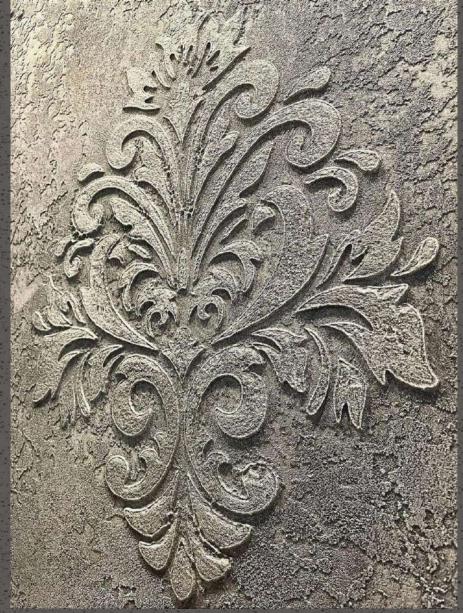

## instacoat

**About:** LimeKrete – This decorative Plaster also known as Venetian plaster, in use since Roman Times which is Modern Successors for an Age-Old Look. 80 shades & 15 finishes makes this master handcrafted product more special which is recommended to use on interior walls & ceilings to give a finish that looks like polished marble, travertine, or limestone.

Colours: 75+ colors & 10+ Finishes.

Patterns / Effects: Travertine, Pitted, Poked, Cloudy, Colourwash, Stucco, Bandz, Raw look

**Microcement :** About: Microcement / Microtopping – It's a versatile Luxuries Concrete, designed to personalise all types of surfaces that conveys distinction and sophistication with classic, rustic or antique finishes to existing surfaces. The strong, polymer bonding power in microcement mixes allows the finish to be applied executed on floors, walls, ceilings, bathrooms, facades, furniture.