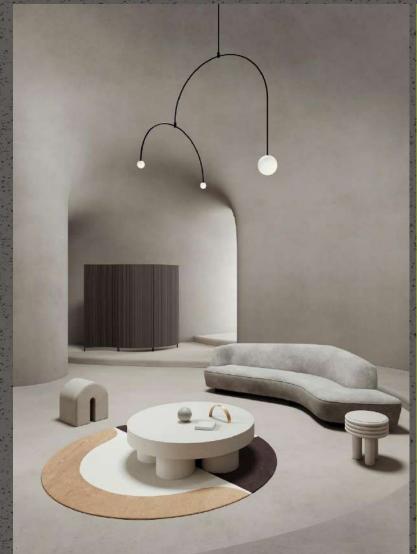

## instacoat

**About:** LimeKrete – This decorative Plaster also known as Venetian plaster, in use since Roman Times which is Modern Successors for an Age-Old Look. 80 shades & 15 finishes makes this master handcrafted product more special which is recommended to use on interior walls & ceilings to give a finish that looks like polished marble, travertine, or limestone.

Colours: 75+ colors & 10+ Finishes.

Patterns / Effects: Travertine, Pitted, Poked, Cloudy, Colourwash, Stucco, Bandz, Raw look

**Microcement :** About: Microcement / Microtopping – It's a versatile Luxuries Concrete, designed to personalise all types of surfaces that conveys distinction and sophistication with classic, rustic or antique finishes to existing surfaces. The strong, polymer bonding power in microcement mixes allows the finish to be applied executed on floors, walls, ceilings, bathrooms, facades, furniture.