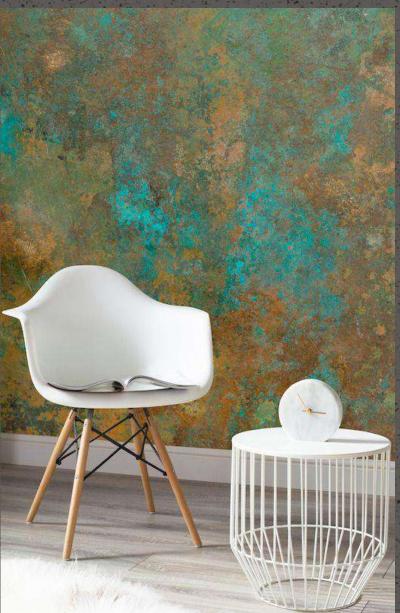

## instacoat

**About:** LimeKrete – This decorative Plaster also known as Venetian plaster, in use since Roman Times which is Modern Successors for an Age-Old Look. 80 shades & 15 finishes makes this master handcrafted product more special which is recommended to use on interior walls & ceilings to give a finish that looks like polished marble, travertine, or limestone.

Colours: 75+ colors & 10+ Finishes.

Patterns / Effects: Travertine, Pitted, Poked, Cloudy, Colourwash, Stucco, Bandz, Raw look

**Microcement :** About: Microcement / Microtopping – It's a versatile Luxuries Concrete, designed to personalise all types of surfaces that conveys distinction and sophistication with classic, rustic or antique finishes to existing surfaces. The strong, polymer bonding power in microcement mixes allows the finish to be applied executed on floors, walls, ceilings, bathrooms, facades, furniture.