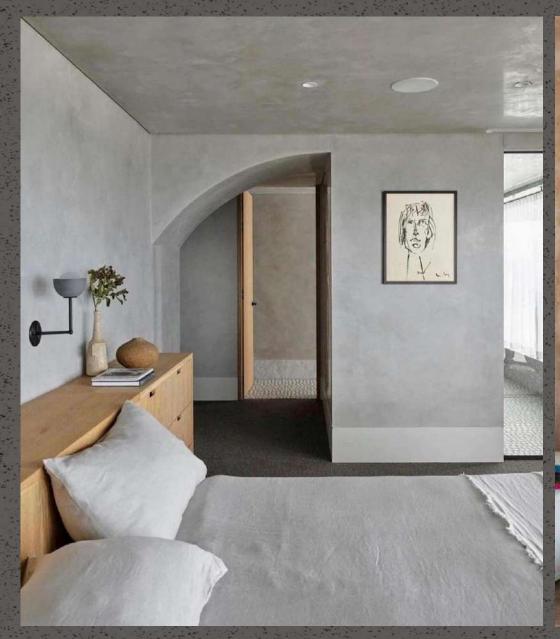

## instacoat

**About:** LimeKrete – This decorative Plaster also known as Venetian plaster, in use since Roman Times which is Modern Successors for an Age-Old Look. 80 shades & 15 finishes makes this master handcrafted product more special which is recommended to use on interior walls & ceilings to give a finish that looks like polished marble, travertine, or limestone.

Composition- Hydrated lime, crushed marble aggregates & Powder, minerals & polymers.

**Application :** Ideal for interior surfaces, facades of commercial, residential, corporates buildings, educational Institutes, Hotels & Resorts etc.

Colours: 75+ colors & 10+ Finishes.

Patterns / Effects: Travertine, Pitted, Poked, Cloudy, Colourwash, Stucco, Bandz, Raw look

**Microcement :** About: Microcement / Microtopping – It's a versatile Luxuries Concrete, designed to personalise all types of surfaces that conveys distinction and sophistication with classic, rustic or antique finishes to existing surfaces. The strong, polymer bonding power in microcement mixes allows the finish to be applied executed on floors, walls, ceilings, bathrooms, facades, furniture.