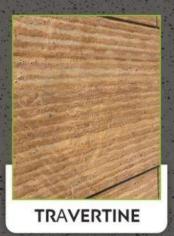

Colours: 75+ colors & 10+ Finishes.

Patterns / Effects: Travertine, Pitted, Poked, Cloudy, Colourwash, Stucco, Bandz, Raw look

**Microcement :** About: Microcement / Microtopping – It's a versatile Luxuries Concrete, designed to personalise all types of surfaces that conveys distinction and sophistication with classic, rustic or antique finishes to existing surfaces. The strong, polymer bonding power in microcement mixes allows the finish to be applied executed on floors, walls, ceilings, bathrooms, facades, furniture.