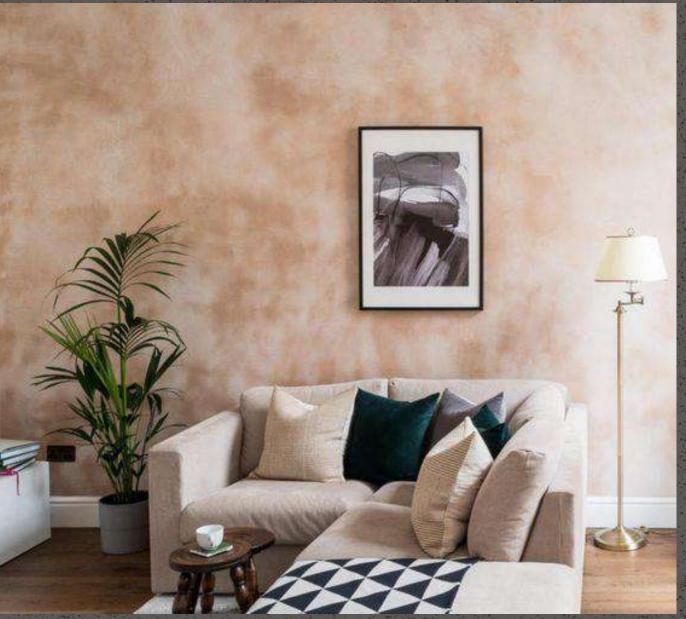

## instacoat

**About:** LimeKrete – This decorative Plaster also known as Venetian plaster, in use since Roman Times which is Modern Successors for an Age-Old Look. 80 shades & 15 finishes makes this master handcrafted product more special which is recommended to use on interior walls & ceilings to give a finish that looks like polished marble, travertine, or limestone.

Composition- Hydrated lime, crushed marble aggregates & Powder, minerals & polymers.

**Application :** Ideal for interior surfaces, facades of commercial, residential, corporates buildings, educational Institutes, Hotels & Resorts etc.

Colours: 75+ colors & 10+ Finishes.

Patterns / Effects: Travertine, Pitted, Poked, Cloudy, Colourwash, Stucco, Bandz, Raw look

**Microcement :** About: Microcement / Microtopping – It's a versatile Luxuries Concrete, designed to personalise all types of surfaces that conveys distinction and sophistication with classic, rustic or antique finishes to existing surfaces. The strong, polymer bonding power in microcement mixes allows the finish to be applied executed on floors, walls, ceilings, bathrooms, facades, furniture.