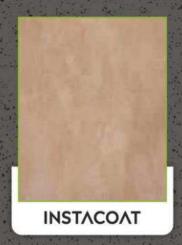

## instacoat

**About:** LimeKrete – This decorative Plaster also known as Venetian plaster, in use since Roman Times which is Modern Successors for an Age-Old Look. 80 shades & 15 finishes makes this master handcrafted product more special which is recommended to use on interior walls & ceilings to give a finish that looks like polished marble, travertine, or limestone.

Composition- Hydrated lime, crushed marble aggregates & Powder, minerals & polymers.

**Application :** Ideal for interior surfaces, facades of commercial, residential, corporates buildings, educational Institutes, Hotels & Resorts etc.