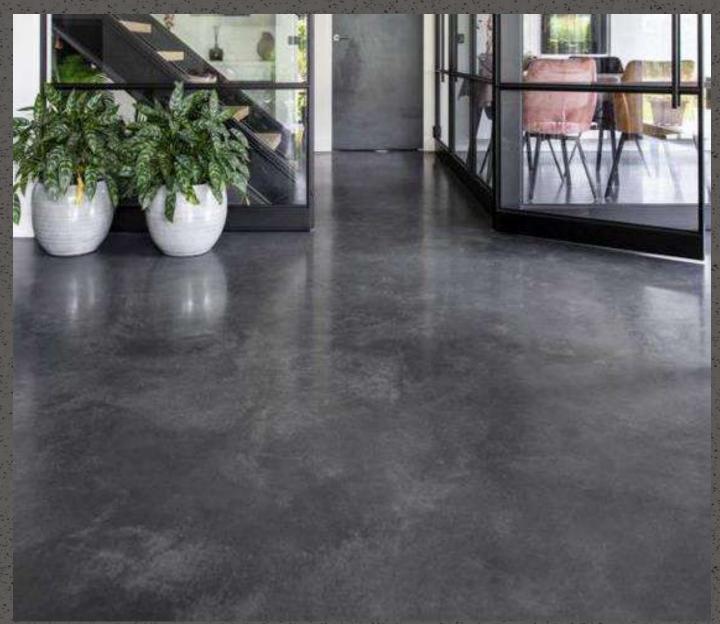

Colours: 75+ colors & 10+ Finishes.

Patterns / Effects: Vertical & horizontal Groove, Grooves colour can be customized.

Instacoat | Microcement Flooring