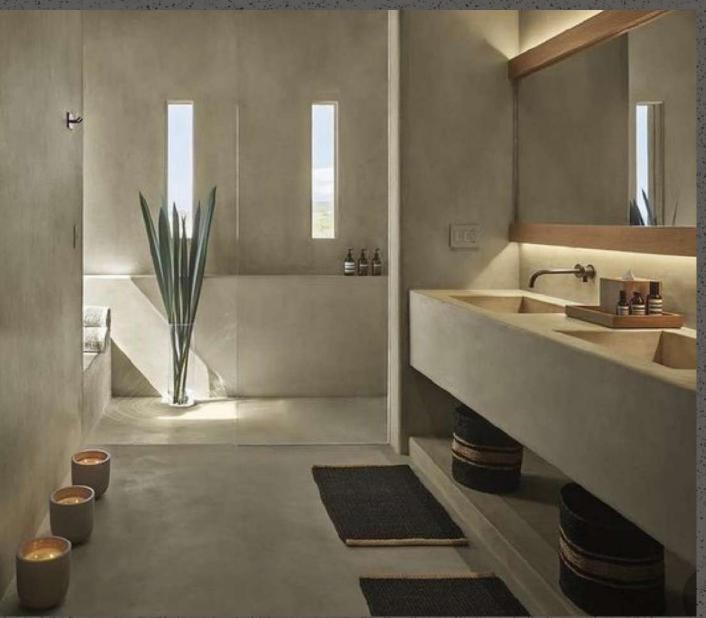

## instacoat

**About:** LimeKrete – This decorative Plaster also known as Venetian plaster, in use since Roman Times which is Modern Successors for an Age-Old Look. 80 shades & 15 finishes makes this master handcrafted product more special which is recommended to use on interior walls & ceilings to give a finish that looks like polished marble, travertine, or limestone.

Colours: 75+ colors & 10+ Finishes.

Patterns / Effects: Travertine, Pitted, Poked, Cloudy, Colourwash, Stucco, Bandz, Raw look

**Microcement :** About: Microcement / Microtopping – It's a versatile Luxuries Concrete, designed to personalise all types of surfaces that conveys distinction and sophistication with classic, rustic or antique finishes to existing surfaces. The strong, polymer bonding power in microcement mixes allows the finish to be applied executed on floors, walls, ceilings, bathrooms, facades, furniture.