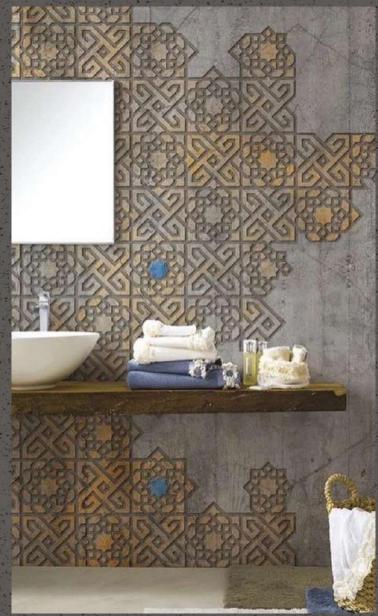

## instacoat

**About:** LimeKrete – This decorative Plaster also known as Venetian plaster, in use since Roman Times which is Modern Successors for an Age-Old Look. 80 shades & 15 finishes makes this master handcrafted product more special which is recommended to use on interior walls & ceilings to give a finish that looks like polished marble, travertine, or limestone.

Colours: 75+ colors & 10+ Finishes.

Patterns / Effects: Travertine, Pitted, Poked, Cloudy, Colourwash, Stucco, Bandz, Raw look

**Microcement :** About: Microcement / Microtopping – It's a versatile Luxuries Concrete, designed to personalise all types of surfaces that conveys distinction and sophistication with classic, rustic or antique finishes to existing surfaces. The strong, polymer bonding power in microcement mixes allows the finish to be applied executed on floors, walls, ceilings, bathrooms, facades, furniture.