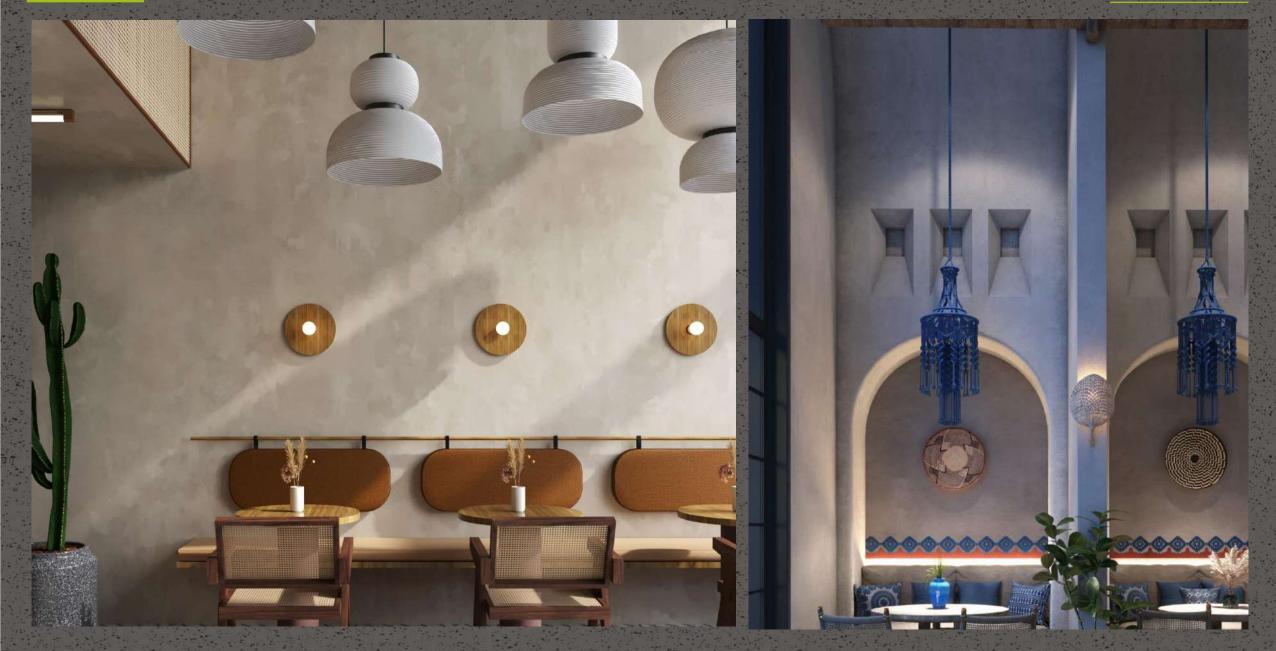

## instacoat

**About:** LimeKrete – This decorative Plaster also known as Venetian plaster, in use since Roman Times which is Modern Successors for an Age-Old Look. 80 shades & 15 finishes makes this master handcrafted product more special which is recommended to use on interior walls & ceilings to give a finish that looks like polished marble, travertine, or limestone.

Composition- Hydrated lime, crushed marble aggregates & Powder, minerals & polymers.

**Application :** Ideal for interior surfaces, facades of commercial, residential, corporates buildings, educational Institutes, Hotels & Resorts etc.

Colours: 75+ colors & 10+ Finishes.

Patterns / Effects: Travertine, Pitted, Poked, Cloudy, Colourwash, Stucco, Bandz, Raw look

**Microcement :** About: Microcement / Microtopping – It's a versatile Luxuries Concrete, designed to personalise all types of surfaces that conveys distinction and sophistication with classic, rustic or antique finishes to existing surfaces. The strong, polymer bonding power in microcement mixes allows the finish to be applied executed on floors, walls, ceilings, bathrooms, facades, furniture.