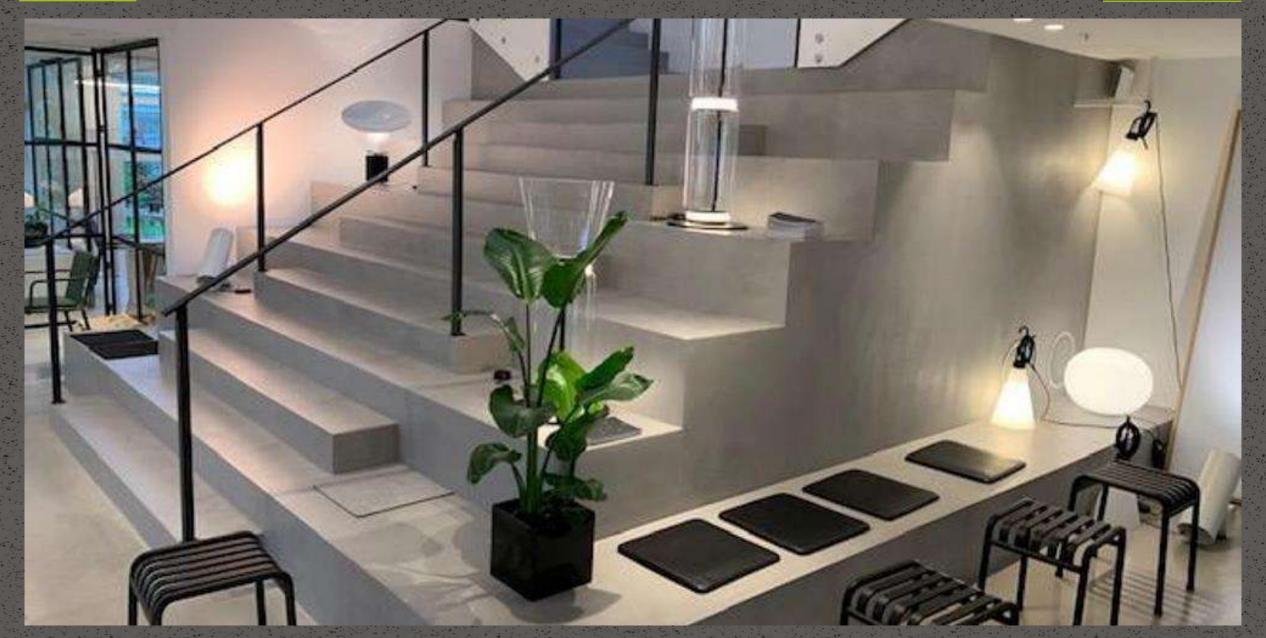

## instacoat

**About:** LimeKrete – This decorative Plaster also known as Venetian plaster, in use since Roman Times which is Modern Successors for an Age-Old Look. 80 shades & 15 finishes makes this master handcrafted product more special which is recommended to use on interior walls & ceilings to give a finish that looks like polished marble, travertine, or limestone.

Colours: 75+ colors & 10+ Finishes.

Patterns / Effects: Travertine, Pitted, Poked, Cloudy, Colourwash, Stucco, Bandz, Raw look

**Microcement :** About: Microcement / Microtopping – It's a versatile Luxuries Concrete, designed to personalise all types of surfaces that conveys distinction and sophistication with classic, rustic or antique finishes to existing surfaces. The strong, polymer bonding power in microcement mixes allows the finish to be applied executed on floors, walls, ceilings, bathrooms, facades, furniture.

Colours: 75+ colors & 10+ Finishes.

Patterns / Effects: Vertical & horizontal Groove, Grooves colour can be customized.

Instacoat | Microcement Flooring