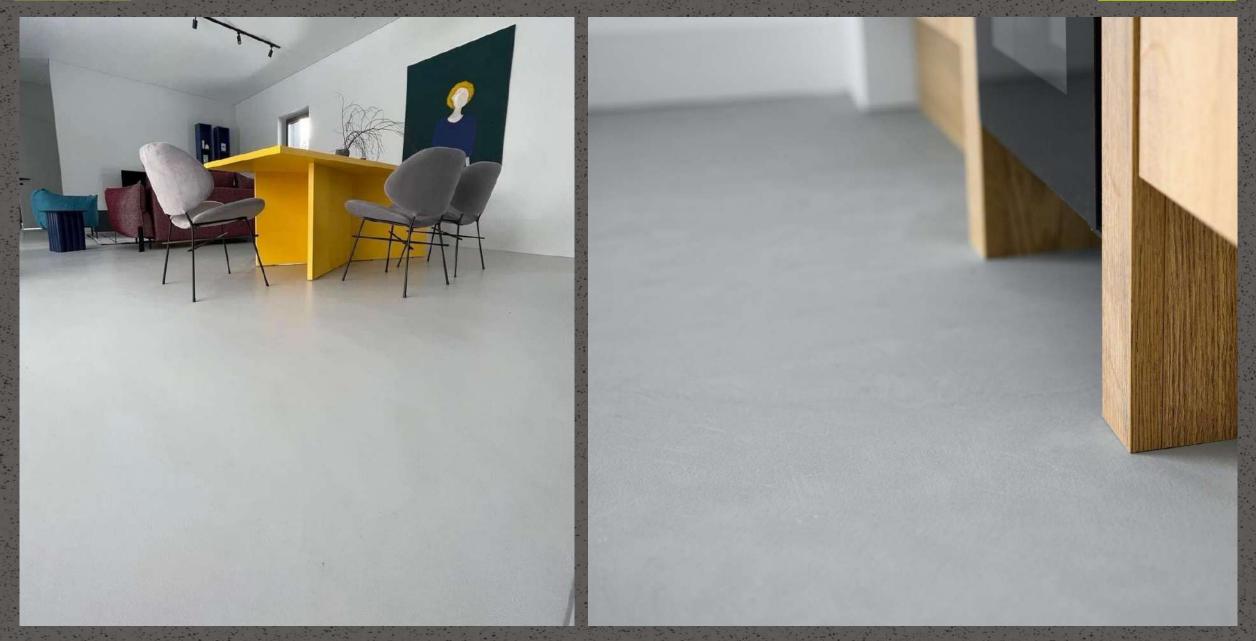

Colours: 75+ colors & 10+ Finishes.

Patterns / Effects: Vertical & horizontal Groove, Grooves colour can be customized.

Instacoat | Microcement Flooring