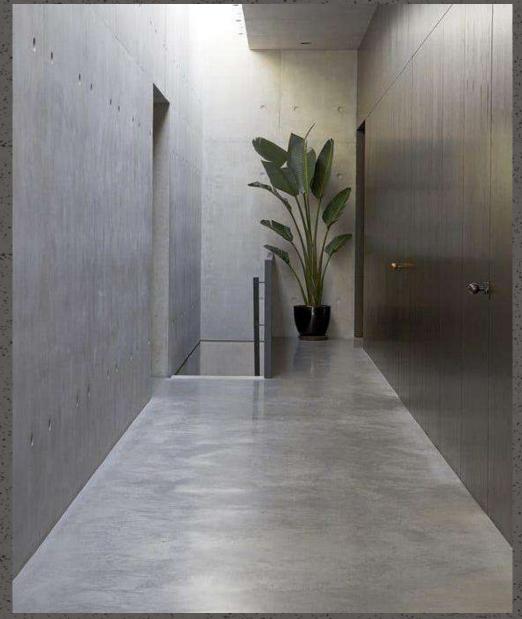

Colours: 75+ colors & 10+ Finishes.

Patterns / Effects: Vertical & horizontal Groove, Grooves colour can be customized.

Instacoat | Microcement Flooring